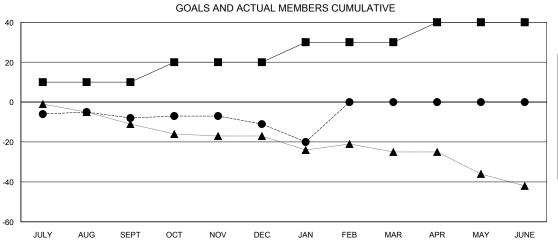

Clubs

| RESULTS FOR 2018-2019 |                           |                         |                                              |  |  |
|-----------------------|---------------------------|-------------------------|----------------------------------------------|--|--|
| QUARTER               | MEMBER GROWTH NET<br>GOAL | MEMBER GROWTH<br>ACTUAL | DROPPED MEMBERS ACTUAL (including transfers) |  |  |
| JULY/AUG/SEPT         | 10                        | 4                       | 12                                           |  |  |
| OCT/NOV/DEC           | 10                        | 19                      | 21                                           |  |  |
| JAN/FEB/MAR           | 10                        | 2                       | 11                                           |  |  |
| APR/MAY/JUNE          | 10                        | 0                       | 0                                            |  |  |